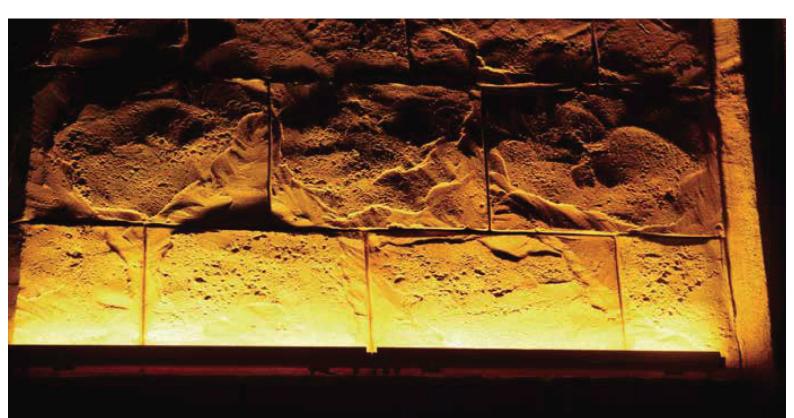

# **TITANIA ECO**

SURFACE MOUNTED LED WALL WASHER









TITANIA ECO is ∃LT N's Surface mounted LED wall washer. Extruded aluminium housing with die casting aluminium end cap, surface with anodizing treatment, lamp diffuser made of 3mm thickness toughened glass, which resists the impact and friction.



# **Features**



SS Brackets



**Aluminium Housing** 



Tempered Glass Diffuser

# Application Areas

Building Facade / Walls. Sign Boards.

#### **Dimensions**



### Photometry





# **Parameters**

| Input Voltage      | DC24V                                   |
|--------------------|-----------------------------------------|
| Type of Driver     | Remote Driver - Constant Voltage 24V DC |
| CRI                | >70                                     |
| Installation       | Surface Mounted                         |
| CCT Range