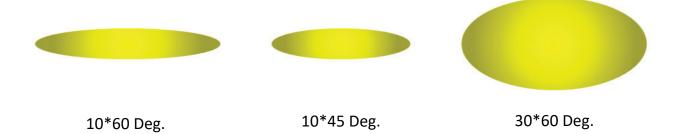

### Photometry

# **Parameters**

| Input Voltage      | DC24V                                   |
|--------------------|-----------------------------------------|
| Type of Driver     | Remote Driver - Constant Voltage 24V DC |
| CRI                | >70                                     |
| Installation       | Surface Mounted                         |
| CCT Range          | 2700K, 3000K, 4000K, 6000K              |
| Beam Angle         | 30x60°, 10X45°, 10X60°                  |
| Protection Class   | Class III                               |
| Lifetime(Hr)       | 50,000h                                 |
| Working Temp.      | -25 to +50°C                            |
| Storage Temp.      | -25to +65°C                             |
| Ingress Protection | IP66                                    |
| Ambient Humidity   | 10% to 90%                              |
| Warranty           | 5 years                                 |