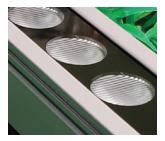

# **TITANIA ECO**

SURFACE MOUNTED LED WALL WASHER

TITANIA ECO is ∃LT N's Surface mounted LED wall washer. Extruded aluminium housing with die casting aluminium end cap, surface with anodizing treatment, lamp diffuser made of 3mm thickness toughened glass, which resists the impact and friction.