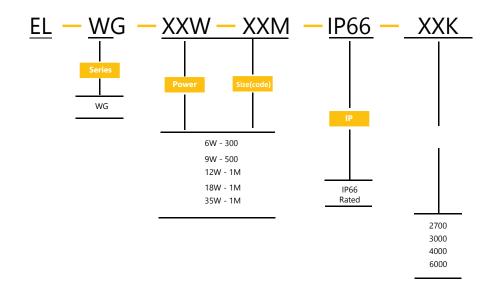

| Type of Driver     | Remote Driver - Constant Voltage 24V DC |
| CRI                | >70                                     |
| Installation       | Surface Mounted                         |
| CCT Range          | 2700K, 3000K, 4000K, 6000K              |
| Beam Angle         | 30x60°, 10X45°, 10X60°                  |
| Protection Class   | Class III                               |
| Lifetime(Hr)       | 50,000h                                 |
| Working Temp.      | -25 to +50°C                            |
| Storage Temp.      | -25to +65°C                             |
| Ingress Protection | IP66                                    |
| Ambient Humidity   | 10% to 90%                              |
| Warranty           | 5 years                                 |

# Ordering Info.