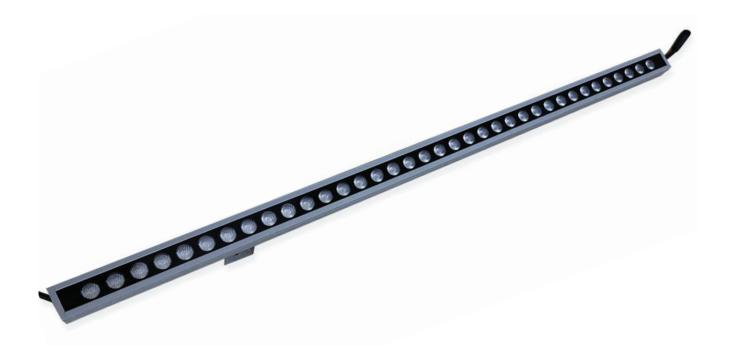

# **TITANIA ECO**

SURFACE MOUNTED LED WALL WASHER

TITANIA ECO is ∃LT N's Surface mounted LED wall washer. Extruded aluminium housing with die casting aluminium end cap, surface with anodizing treatment, lamp diffuser made of 3mm thickness toughened glass, which resists the impact and friction.