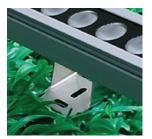

# **TITANIA ECO**

SURFACE MOUNTED LED WALL WASHER









TITANIA ECO is ∃LT N's Surface mounted LED wall washer. Extruded aluminium housing with die casting aluminium end cap, surface with anodizing treatment, lamp diffuser made of 3mm thickness toughened glass, which resists the impact and friction.



# **Features**



SS Brackets



**Aluminium Housing** 



Tempered Glass Diffuser

# Application Areas

Building Facade / Walls. Sign Boards.

#### **Dimensions**



### Photometry





# **Parameters**

| Input Voltage      | DC24V                                   |
|--------------------|-----------------------------------------|
| Type of Driver     | Remote Driver - Constant Voltage 24V DC |
| CRI                | >70                                     |
| Installation       | Surface Mounted                         |
| CCT Range          | 2700K, 3000K, 4000K, 6000K              |
| Beam Angle         | 30x60°, 10X45°, 10X60°                  |
| Protection Class   | Class III                               |
| Lifetime(Hr)       | 50,000h                                 |
| Working Temp.      | -25