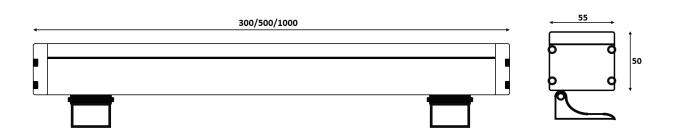

# **TITANIA ECO**

SURFACE MOUNTED LED WALL WASHER









TITANIA ECO is ∃LT N's Surface mounted LED wall washer. Extruded aluminium housing with die casting aluminium end cap, surface with anodizing treatment, lamp diffuser made of 3mm thickness toughened glass, which resists the impact and friction.



# **Features**



SS Brackets



**Aluminium Housing** 



Tempered Glass Diffuser

# Application Areas

Building Facade / Walls. Sign Boards.

#### **Dimensions**



### Photometry





# **Parameters**

| Input Voltage      | DC24V                                   |
|--------------------|-----------------------------------------|
| Type of Driver     | Remote Driver - Constant Voltage 24V DC |
| CRI                | >70                                     |
| Installation       | Surface Mounted                         |
| CCT Range          | 2700K, 3000K, 4000K, 6000K              |
| Beam Angle         | 30x60°, 10X45°, 10X60°                  |
| Protection Class   | Class III                               |
| Lifetime(Hr)       | 50,000h                                 |
| Working Temp.      | -25 to +50°C                            |
| Storage Temp.      | -25to +65°C                             |
| Ingress Protection | IP66