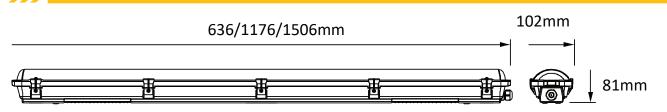

#### **Dimensions**

#### >>> Parameters

| Length | Power (W) | Lumens |
|--------|-----------|--------|
| 636mm  | 10W       | 1400lm |
| 636mm  | 15W       | 2100lm |
| 1176mm | 17W       | 2400lm |
| 1176mm | 34W       | 4800lm |
| 1506mm | 24W       | 3400lm |
| 1506mm | 42W       | 6000lm |
| 1506mm | 55W       | 8000lm |
|        |           |        |