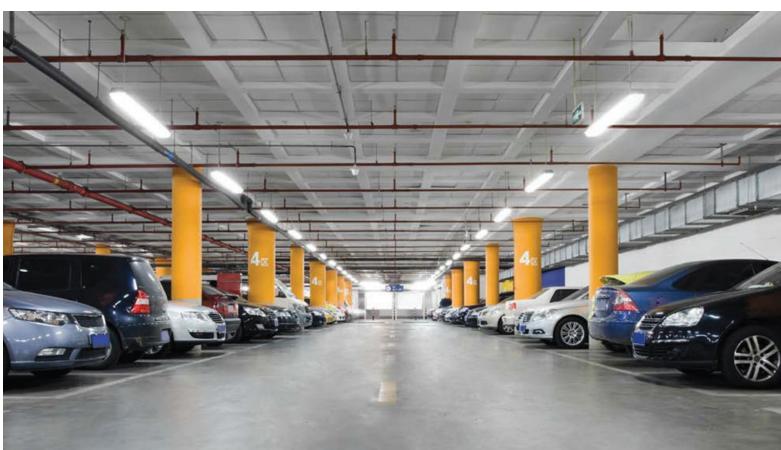

### Application Areas

Factory, warehouse, workshop, and other lighting area with high humidity and dusty areas .