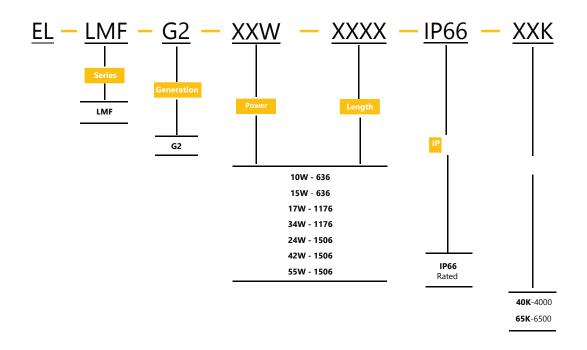

ture
- Luminous flux tolerance +/-5%, power tolerance +/-5%.

| Input Range         | AC 220 – 240V          |
|---------------------|------------------------|
| Frequency           | 50/60Hz                |
| Housing             | Polycarbonate          |
| Diffuser            | Polycarbonate          |
| Light Source        | SMD LED (Everlight/LG) |
| LED Driver          | Philips/Osram          |
| Power Factor        | >0.95                  |
| Beam Angle          | 120°                   |
| CRI                 | >80                    |
| Ambient Temp.       | -20 to +50°C           |
| Protection          | IP66 & IK08            |
| Warranty            | 5 years                |
| Function (Optional) | Sensor/Emergency       |



# >>> Photometric Data



## >>> Ordering Info.