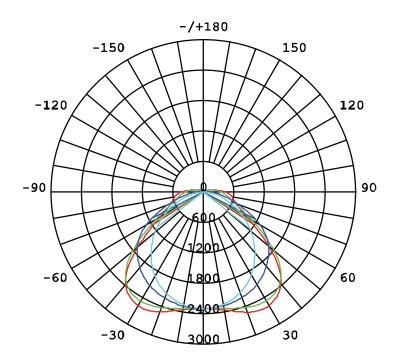

in +25°C ambient temperature
- Luminous flux tolerance +/-5%, power tolerance +/-5%.

| Input Range         | AC 220 – 240V          |
|---------------------|------------------------|
| Frequency           | 50/60Hz                |
| Housing             | Polycarbonate          |
| Diffuser            | Polycarbonate          |
| Light Source        | SMD LED (Everlight/LG) |
| LED Driver          | Philips/Osram          |
| Power Factor        | >0.95                  |
| Beam Angle          | 120°                   |
| CRI                 | >80                    |
| Ambient Temp.       | -20 to +50°C           |
| Protection          | IP66 & IK08            |
| Warranty            | 5 years                |
| Function (Optional) | Sensor/Emergency       |



# >>> Photometric Data



## >>> Ordering Info.