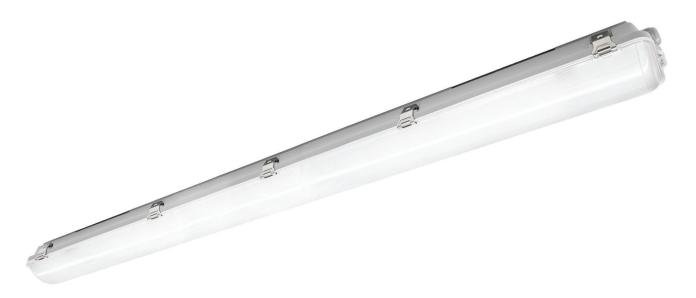

# **LENTUS PC**

WEATHERPROOF LUMINAIRE

LENTUS PC is ELTON's LED weatherproof. An IP66, dust and moisture resistant maintenance-free LED luminaire. Electronic, fixed output control gear. With wide beam distribution. Class I electrical. Luminaire body and diffuser made of polycarbonate.

#### **Features**

**PC Housing** 

SMD LED