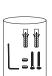

#### Step 1

back housing separately.

Make the frame, diffuser and

Turn Off power supply before starting any installation. Read instructions & check you have all the tools & accessories to complete the installation correctly.