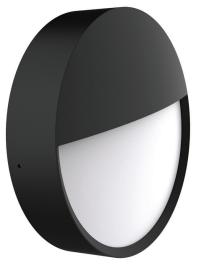

# **HAWK W**

SURFACE MOUNTED BULKHEAD LUMINAIRE

HAWK W is ELTON's Surface mounted LED Bulkhead luminiare for Outdoor use. Luminaire body made of die-casting Aluminum and 94-V0 fire-rated PC cover. These lights are a perfect answer to complete your outdoor look.

### **Features**

- > Round fixture, with 94-V0 PC cover.
- > Built-in LED driver.
- > Bright and energy saving .
- > High ingress protection rating:IP65 IK08, Class I.
- Safe and Eco-friendly.
- Zero Maintenance .