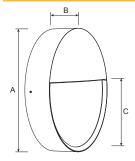

### **Dimensions**

| Code | Dimension(mm) |    |     |
|------|---------------|----|-----|
|      | Α             | В  | С   |
| 250  | 250           | 74 | 143 |