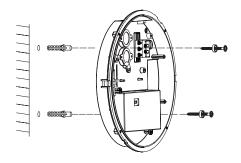

#### Step 1

back housing separately.

Make the frame, diffuser and

#### Step 4

Step 2

Fix the back housing on the wall or ceiling by screws.