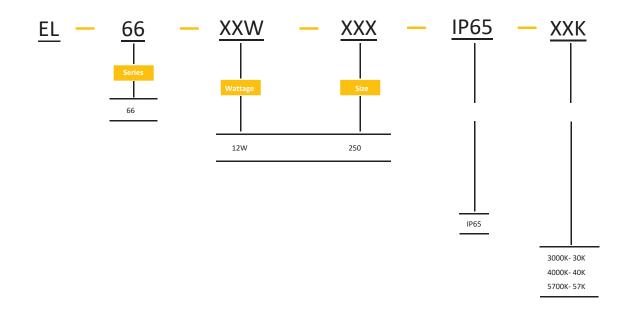

n the wall or ceiling by screws.



### **Parameters**

| AC Input Range     | AC 220-240V         |
|--------------------|---------------------|
| Input Freequency   | 50-60Hz             |
| CRI                | >80                 |
| Installation       | Surface Mouting     |
| CCT Range          | 3000K, 4000K, 5700K |
| Lumen              | 900-1100 lm         |
| Beam Angle         | 110°                |
| Finish Color       | Black(RAL 9005)     |
| Lifetime(Hr)       | 50,000h             |
| Working Temp.      | -20 to +50°C        |
| Storage Temp.      | -30 to +60°C        |
| Ingress Protection | IP65                |
| IK Rating          | IK08                |
| Protection Class   | Class 1             |
| LED Driver         | Built -In           |

## >>> Ordering Info.