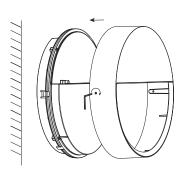

#### Step 1

back housing separately.

Make the frame, diffuser and

#### Step 4

Step 2

Fix the back housing on the wall or ceiling by screws.