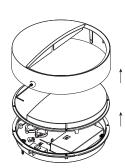

#### Step 1

back housing separately.

Make the frame, diffuser and

#### Step 4

Step 2

Fix the back housing on the wall or ceiling by screws.