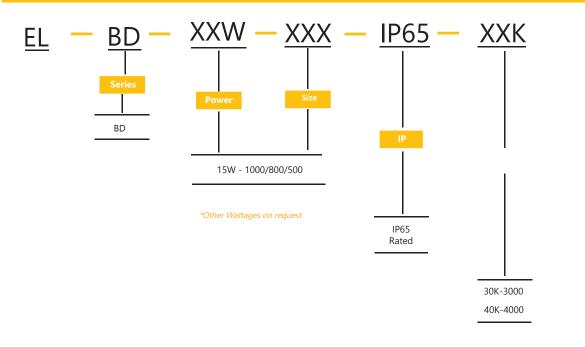

### **Ordering Info.**

ELTON Lighting. 17 Neals Corner, 2 Bath Road Hounslow TW3 3HJ © 02034909263 @sales@eltonlighting.co.uk @www.eltonlighting.co.uk

The information contained in our datasheets is based on current and relevant information at the time of original issue or publication. We constantly strive to improve and upgrade our products from a performance, materials and quality perspective. This may result in a difference between actual product performance and that shown on data sheets, warrantees are based on actual delivered product performance.