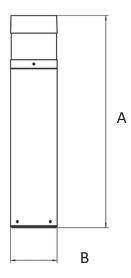

# **Dimensions**

| Code | Dimension(mm) |      |
|------|---------------|------|
|      | Α             | В    |
| 1000 | 1000          | Ø170 |
| 800  | 800           | Ø170 |
| 500  | 500           | Ø170 |