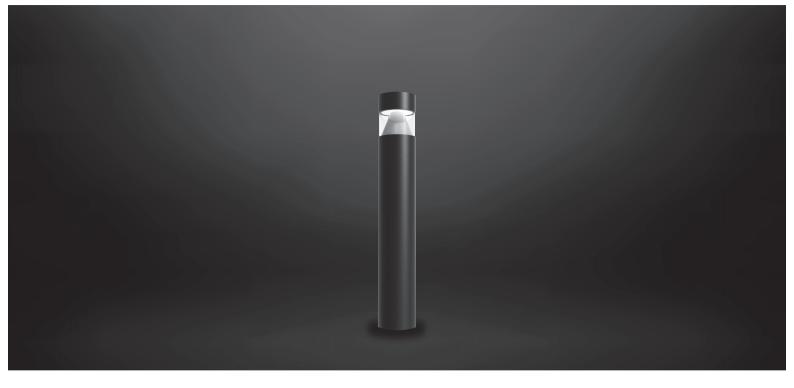

LED BOLLARD LIGHT

MARKER is ELT IN's bollard. Extending our landscape range, these bollards come in a variety of sizes and shapes with various options. The versatile range of bollards are ideal for any landscape project such as commercial car parks, driveways, gardens and more. A selection of our bollard range have a low glare with a minimum up spill of light making it comfortable on the eye.

## **Features**

- Fast fit installation and Maintenance
- > Die-cast aluminum body.
- > IP65 rating