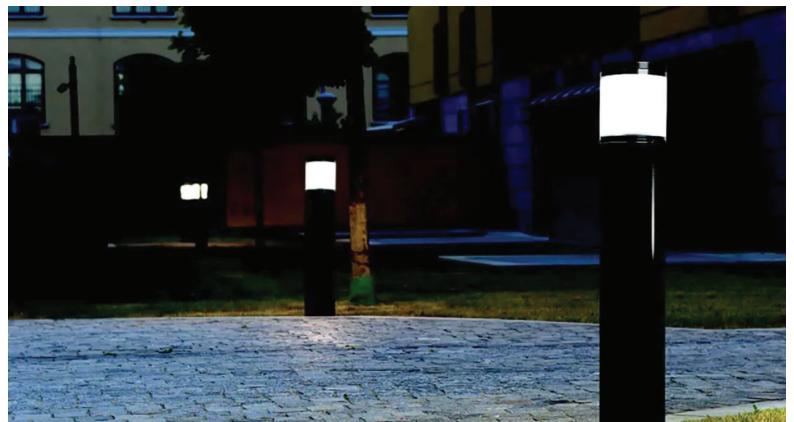

LED BOLLARD LIGHT

MARKER is ELT IN's bollard. Extending our landscape range, these bollards come in a variety of sizes and shapes with various options. The versatile range of bollards are ideal for any landscape project such as commercial car parks, driveways, gardens and more. A selection of our bollard range have a low glare with a minimum up spill of light making it comfortable on the eye.

#### **Typical Application**

- > Landscaping
- > Commercial Car Parking
- > Driveways
- > Gardens