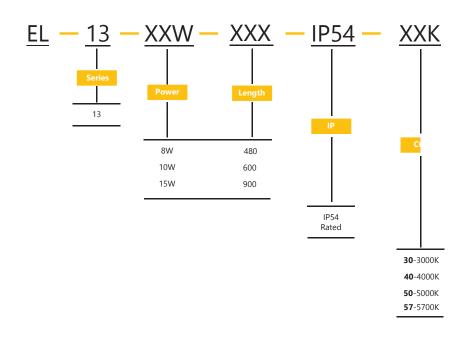

## >>>> Ordering Info.

ELTON Lighting. 17 Neals Corner, 2 Bath Road Hounslow TW3 3HJ S02034909263 Sales@eltonlighting.co.uk 💩 www.eltonlighting.co.uk

The information contained in our datasheets is based on current and relevant information at the time of original issue or publication. We constantly strive to improve and upgrade our products from a performance, materials and quality perspective. This may result in a difference between actual product performance and that shown on data sheets, warrantees are based on actual delivered product performance.