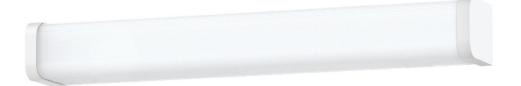

IMAGE is ELT ⊘N's mirror light has a classic design, adopt high lumen SMD chip and high transmittance PC lampshade which make a uniform light output. Full PC material make a lighter weight and conformed color, convenient for assembly and packing. Luminaire housing made of polycarbonate and PC diffuser.