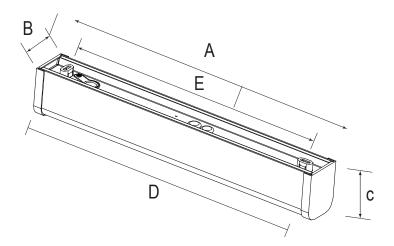

## Dimensions

| Code | Dimension(mm) |    |      |     |     | Size(mm)    |
|------|---------------|----|------|-----|-----|-------------|
|      | Α             | В  | С    | D   | E   | 5120(11111) |
| 480  | 480           | 61 | 77.5 | 454 | 416 | 480x61x77.5 |
| 600  | 600           | 61 | 77.5 | 574 | 536 | 600x61x77.5 |
| 900  | 900           | 61 | 77.5 | 874 | 836 | 900x61x77.5 |