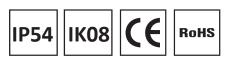

## **Features**

- > Modular design with convenient replacement.
- > High lumen efficiency.
- > IP54/IK08 high protect level.
- > Flicker free internal driver.

## **>>>>** Parameters

| Length | Power<br>(W) | Lumens      | AC Input Range   | 200 – 240 V (50/60Hz)   |
|--------|--------------|-------------|------------------|-------------------------|
|        | (00)         |             | Watt(W)          | 8W/10W/15W              |
| 480mm  | 8            | 950-1000lm  | Light Source     | SMD2835                 |
|        | 10           | 1190-1250lm | CRI Range        | >80                     |
|        |              |             | CCT Range        | 3000K/4000K/5000K/5700K |
|        | 15           | 1770-1875lm | Light Efficiency | 125Lm/W                 |
|        |              |             | Beam Angle       | 150°                    |
|        |              |             | Working Temp.    | -20 to +45°C            |
|        |              |             | Storage Temp.    | -40 to +65°C            |
|        |              |             | IP&IK Rating     | IP54 & IK08             |
|        |              |             | LED Driver       | Built-in                |
|        |              |             |                  |                         |