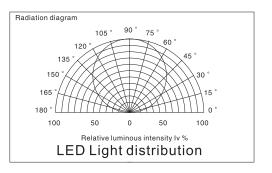

#### Parameters

|   | DC Input Range     | DC 24V              |
|---|--------------------|---------------------|
|   | LED Quantity       | 120/m               |
|   | CRI                | >80                 |
| _ | Lumen              | 85lm/w              |
|   | CCT Range          | 3000K, 4000K, 5000K |
|   | Beam Angle         | Very wide beam      |
|   | Protection Class   | Class III           |
|   | Lifetime(Hr)       | 50,000h             |
|   | Working Temp.      | -20 to +50°C        |
|   | Storage Temp.      | -25to +65°C         |
|   | Ingress Protection | IP65                |
|   | Ambient Humidity   | 0% to 90%           |
|   | Warranty           | 5 years             |
|   |                    |                     |