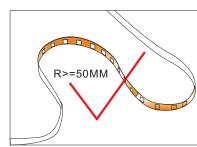

**LINEA 65** 









LINEA 20 is ELT N's LED strip consists of low powered SMD Chips. Linea strip is an efficient and a cost effective option, suitable for internal decorative architectural application.

# **Features**

- > Available in 24V DC maximum
- > Very bright & low power consumption
- > Operating temperature: -20°C to +50°C
- > Adhesive back, peel & stick.
- > Dimmable by controller or sensor switch
- > IP65 (Indoor & Outdoor use )

### **>>>>** Dimensions









### Bend(Wrong Method)







## Bend(Right Method)





#### Parameters

|   | DC Input Range     | DC 24V              |
|---|--------------------|---------------------|
|   | LED Quantity       | 120/m               |
|   | CRI                | >80                 |
| _ | Lumen              | 85lm/w              |
|   | CCT Range          | 3000K, 4000K, 5000K |
|   | Beam Angle         | Very wide beam      |
|   | Protection Class   | Class III           |
|   | Lifetime(Hr)       | 50,000h             |
|   | Working Temp.      | -20 to +50°C        |
|   | Storage Temp.      | -25to +65°C         |
|   | Ingress Protection | IP65                |
|   | Ambient Humidity   | 0% to 90%           |
|   | Warranty           | 5 years             |
|   |                    |                     |



## **Ordering Info.**



🖗 ELTON Lighting