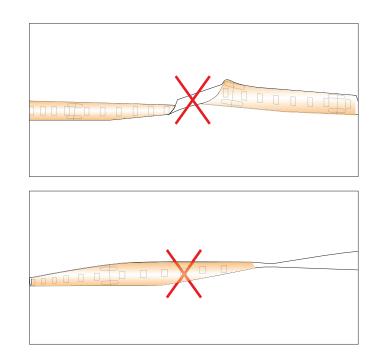

**LINEA 65** 









LINEA 20 is ELT N's LED strip consists of low powered SMD Chips. Linea strip is an efficient and a cost effective option, suitable for internal decorative architectural application.

# **Features**

- > Available in 24V DC maximum
- > Very bright & low power consumption
- > Operating temperature: -20°C to +50°C
- > Adhesive back, peel & stick.
- > Dimmable by controller or sensor switch
- > IP65 (Indoor & Outdoor use )

### **>>>>** Dimensions









### Bend(Wrong Method)







## Bend(Right Method)





#### Parameters

|   | DC Input Range     | DC 24V              |
|---|--------------------|---------------------|
|   | LED Quantity       | 120/m               |
|   | CRI                | >80                 |
| _ | Lumen              | 85lm/w              |
|   | CCT Range          | 3000K, 4000K, 5000K |
|   | Beam Angle         | Very wide beam      |
|   | Protection Class   | Class III           |
|   | Lifetime(Hr)       | 50,000h             |
|   | Working Temp.      | -20 to +50°C        |
|   | Storage Temp.      | -25to +65°C         |
|   | Ingress Protection | IP65                |
|   | Ambient Humidity   | 0% to 90%           |
|   | Warranty           | 5 years             |
|   |                    |                     |



## **Ordering In