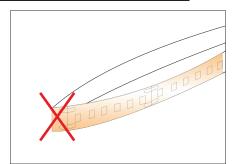

**LINEA 65** 









LINEA 20 is ELT N's LED strip consists of low powered SMD Chips. Linea strip is an efficient and a cost effective option, suitable for internal decorative architectural application.

# **Features**

- > Available in 24V DC maximum
- > Very bright & low power consumption
- > Operating temperature: -20°C to +50°C
- > Adhesive back, peel & stick.
- > Dimmable by controller or sensor switch
- > IP65 (Indoor & Outdoor use )

### **>>>>** Dimensions









### Bend(Wrong Method)







## Bend(Right Method)





#### Parameters

|   | DC Input Range     | DC 24V              |
|---|--------------------|---------------------|
|   | LED Quantity       | 120/m               |
|   | CRI                | >80                 |
| _ | Lumen              | 85lm/w              |
|   | CCT Range          | 3000K, 4000K, 5000K |
|   | Beam Angle         | Very wide beam      |
|   | Protection Class   | Class III           |
|   | Lifetime(Hr)       | 50,000h             |
|   | Working Temp.      | -20 to +50°C        |
|   | Storage Temp.      | -25to +65°C         |
|   | Ingress Protection | IP65                |
|   | Ambient Humidity   | 0% to 90%           |
|   | Warranty           | 5 years             |
|   |                    |                     |



## **Orderin