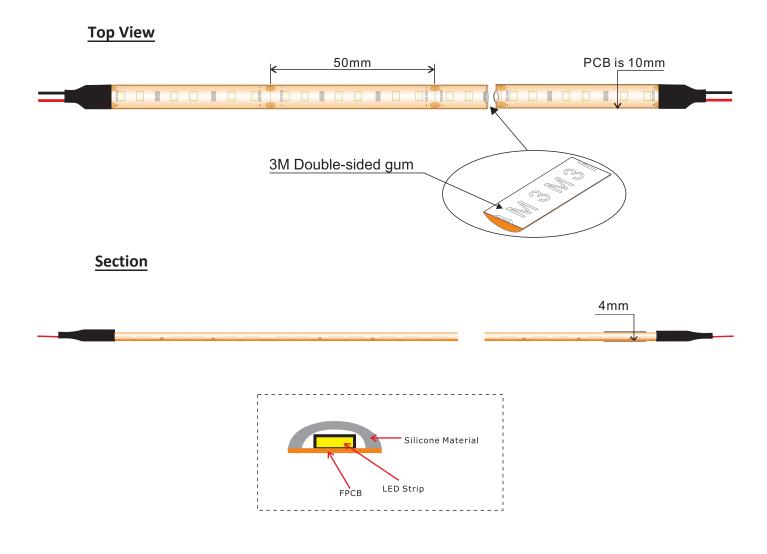

**LINEA 65** 









LINEA 20 is ELT N's LED strip consists of low powered SMD Chips. Linea strip is an efficient and a cost effective option, suitable for internal decorative architectural application.

# **Features**

- > Available in 24V DC maximum
- > Very bright & low power consumption
- > Operating temperature: -20°C to +50°C
- > Adhesive back, peel & stick.
- > Dimmable by controller or sensor switch
- > IP65 (Indoor & Outdoor use )

### **>>>>** Dimensions









### Bend(Wrong Method)







## Bend(Right Method)





#### Parameters

|   | DC Input Range     | DC 24V              |
|---|--------------------|---------------------|
|   | LED Quantity       | 120/m               |
|   | CRI                | >80                 |
| _ | Lumen              | 85lm/w              |
|   | CCT Range          | 3000K, 4000K, 5000K |
|   | Beam Angle         | Very wide beam      |
|   | Protection Class   | Class III           |
|   | Lifetime(Hr)       | 50,000h             |
|   | Working Temp.      | -20 to +50°C        |
|   | Storage Temp.      | -25to +65°C         |
|   | Ingress Protection | IP65                |
|   | Ambient Humidity   | 0% to 90%           |
|   | Warranty           | 5 years             |
|   |                    |