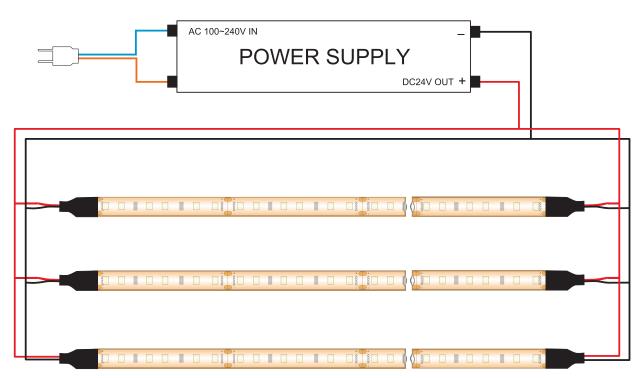

## **Ordering Info.**

🖗 ELTON Lighting. 17 Neals Corner, 2 Bath Road Hounslow TW3 3HJ 💿 02034909263 🛛 👦 sales@eltonlighting.co.uk 🛛 👜 www.eltonlighting.co.uk

The information contained in our datasheets is based on current and relevant information at the time of original issue or publication. We constantly strive to improve and upgrade our products from a performance, materials and quality perspective. This may result in a difference between actual product performance and that shown on data sheets, warrantees are based on actual delivered product performance.