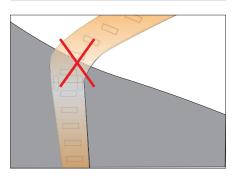

**LINEA 65** 









LINEA 20 is ELT N's LED strip consists of low powered SMD Chips. Linea strip is an efficient and a cost effective option, suitable for internal decorative architectural application.

# **Features**

- > Available in 24V DC maximum
- > Very bright & low power consumption
- > Operating temperature: -20°C to +50°C
- > Adhesive back, peel & stick.
- > Dimmable by controller or sensor switch
- > IP65 (Indoor & Outdoor use )

### **>>>>** Dimensions









### Bend(Wrong Method)







## Bend(Right Method)





#### Parameters

|   | DC Input Range     | DC 24V              |
|---|--------------------|---------------------|
|   | LED Quantity       | 120/m               |
|   | CRI                | >80                 |
| _ | Lumen              | 85lm/w              |
|   | CCT Range          | 3000K, 4000K, 5000K |
|   | Beam Angle         | Very wide beam      |
|   | Protection Class   | Class III           |
|   | Lifetime(Hr)       | 50,000h             |
|   | Working Temp.      | -20 to +50°C        |
|   | Storage Temp.      | -25to +65°C         |
|   | Ingress Protection | IP65                |
|   | Ambient Humidity   | 0% to 90%           |
|   | Warranty           | 5 years             |
|   |                    |                     |



## **Ordering