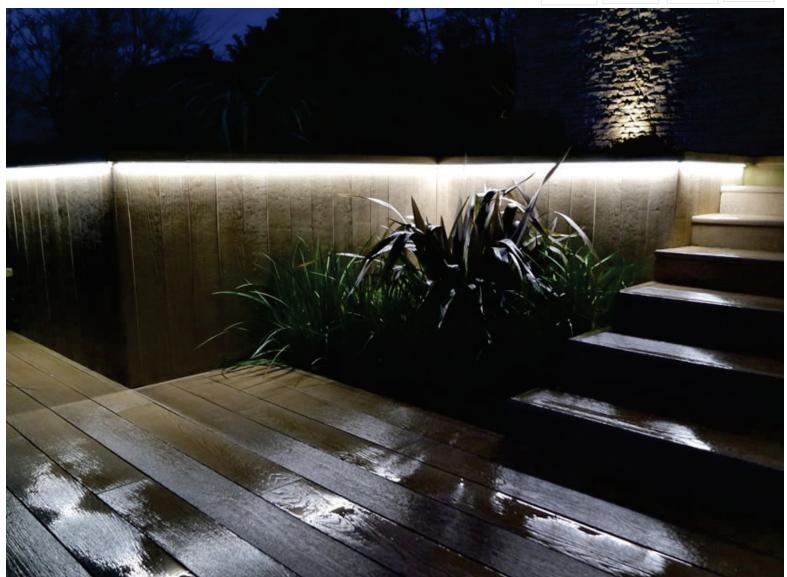

**LINEA 65** 

LINEA 20 is ELT N's LED strip consists of low powered SMD Chips. Linea strip is an efficient and a cost effective option, suitable for internal decorative architectural application.

# **Features**

- > Available in 24V DC maximum
- > Very bright & low power consumption
- > Operating temperature: -20°C to +50°C
- > Adhesive back, peel & stick.
- > Dimmable by controller or sensor switch
- > IP65 (Indoor & Outdoor use )