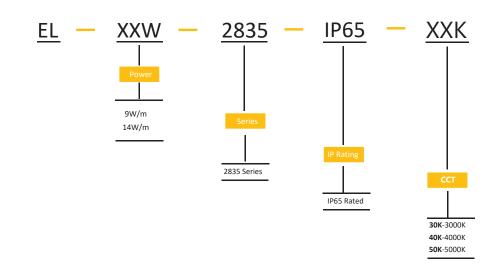

## **Ordering Info.**

🖗 ELTON Lighting. 17 Neals Corner, 2 Bath Road Hounslow TW3 3HJ 💿 02034909263 🛛 👦 sales@eltonlighting.co.uk 🛛 👜 www.eltonlighting.co.uk

The information contained in our datasheets is based on current and relevant information at the time of original issue or publication. We constantly strive to improve and upgrade our products from a performance, materials and quality perspective. This may result in a difference between actual product performance and that shown on data sheets, warrantees are based on actual delivered product performance.