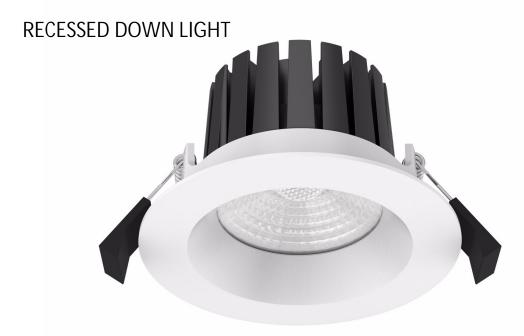

# **ROBUST RD**

IP65 PF 0.9 CRI≥80 C € RoHS

ROBUST RD is ELTON 's Recessed downlight designed with high quality light and superior efficiency. Luminaire body made of die-cast aluminum and PMMA diffuser for interior architecture lighting.