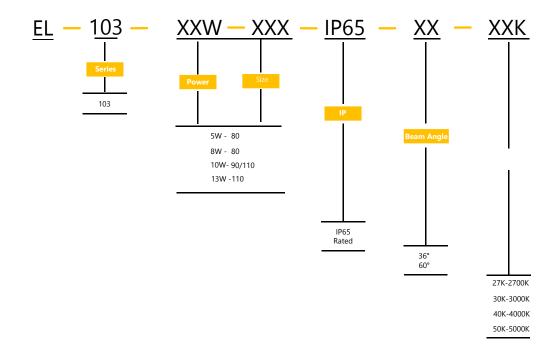

| 1130- 1300                  | 1120-1290               |

| AC Input Range     | 200-240 V (50/60Hz)       |
|--------------------|---------------------------|
| LED                | SMD                       |
| CRI                | >80                       |
| Installation       | Recessed                  |
| CCT Range          | 2700К,3000К, 4000К, 5000К |
| Beam Angle         | 36°/60°                   |
| Protection Class   | Class II                  |
| Lifetime(Hr)       | 50,000h                   |
| Working Temp.      | -20 to +45°C              |
| Storage Temp.      | -20 to +65°C              |
| Ingress Protection | IP65                      |
| LED Driver         | Built -out                |
| Warranty           | 5 years                   |

## >>> Ordering Info.