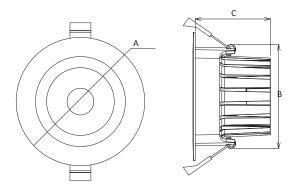

### **Dimensions**

| Code | Dimension(mm) |      |      | Cut Out |
|------|---------------|------|------|---------|
|      | Α             | В    | С    | caroar  |
| 80   | 80            | 66   | 40   | Ø68-72  |
| 90   | 90            | 74.5 | 49.4 | Ø75-80  |
| 110  | 110           | 89   | 64.3 | Ø90-95  |